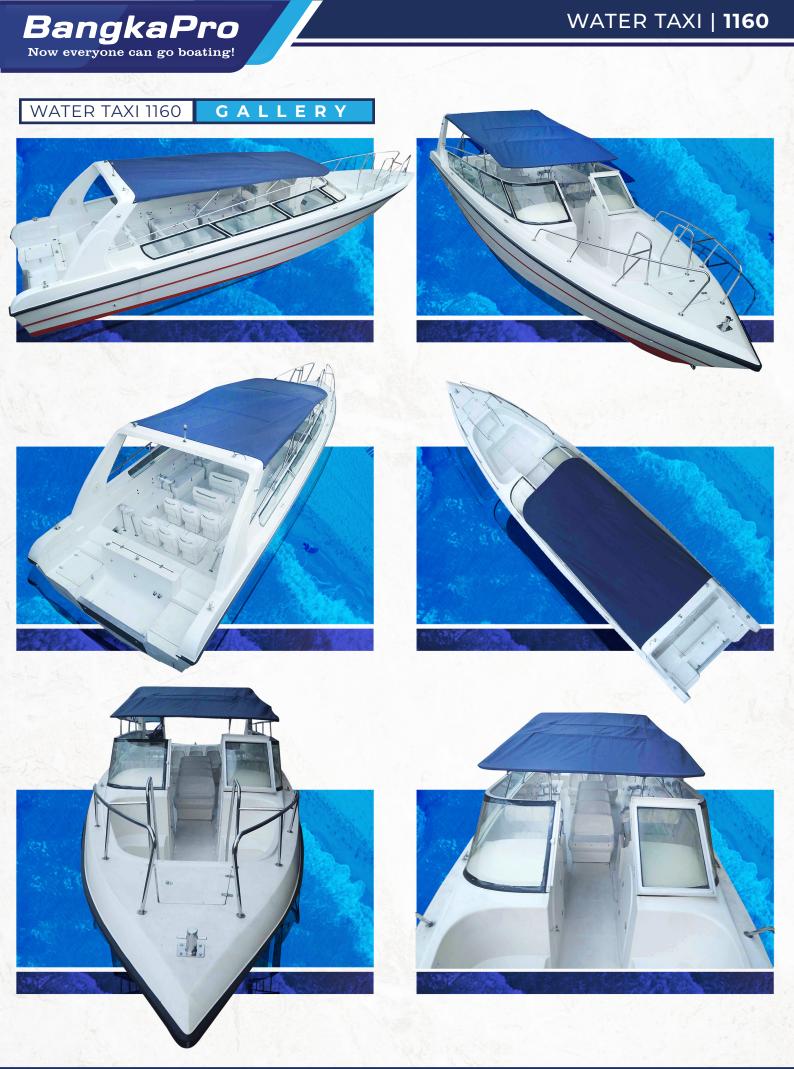

#### WATER TAXI 1160 FEATURES

OPEN DECK CONFIGURATION
SIDE AND FORWARD FACING SEATS
WINDSHIELD WIPER
BOW STORAGE
NAVIGATION LIGHTS
SWITCHBOARD
HORN
2 DRAIN VALVES
BILGE PUMP
STAINLESS ROOF RAILING
BOW AND STERN STAINLESS HANDRAILS

### WATER TAXI 1160 OPTIONAL ITEMS

- OUTBOARD WITH FINR ENGINES
- TRAILER
- TOILET AND SINK WITH FRESH WATER TANK
- 3QTR CABIN CONFIGURATION WITH

#### REAR SLIDING DOOR

 $\boldsymbol{\cdot} \text{ ELECTRIC FAN}$ 

SEARCH SPOTLIGHT

- VHF RADIO
- RUBBER BUMPER GUARD

BLUETOOTH RADIO WITH SPEAKERS

• GPS / RADAR

210 Menlo St, Corner Leveriza St. Pasay City, Metro Manila, Philippines